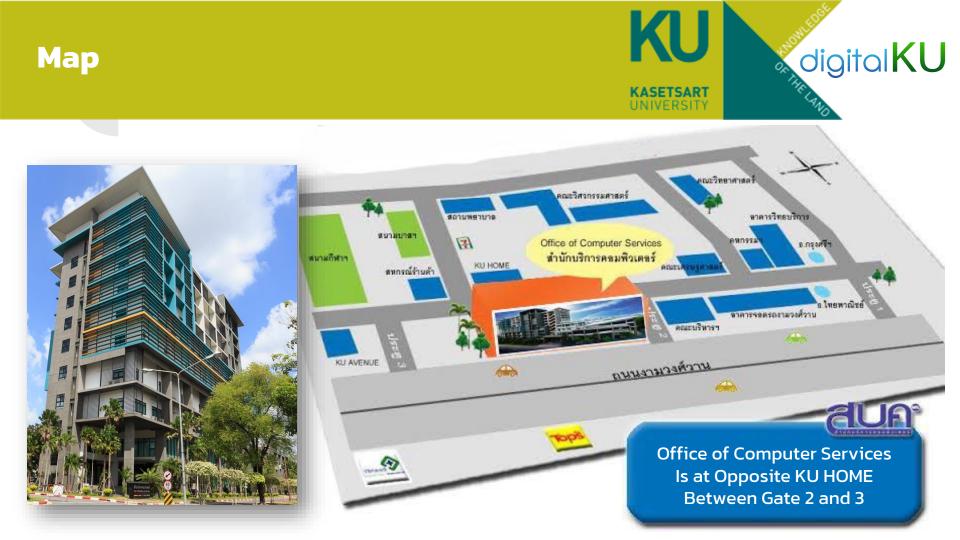

## OCS Services Helpdesk

HELPDESK (IT Support)

HELPDESK is an IT consulting and supporting service via Counter Services 1st floor, OCS Building Call-Center 0-2562-0951-6 Att. 622541-3 e-Mail. helpdesk@ku.ac.th website : <u>https://itsupport.ku.ac.th</u>