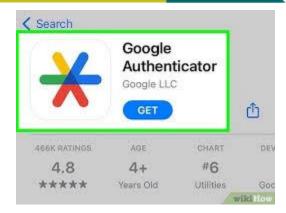

#### Sign in <u>KU All Login</u> 2 step with 6 number receive from Google Authenticator Application

Effective from July 2024 onwards \*\* Users need to verify their identity 2 step Otherwise, you will not be able to access the system or website tied to KU All Login