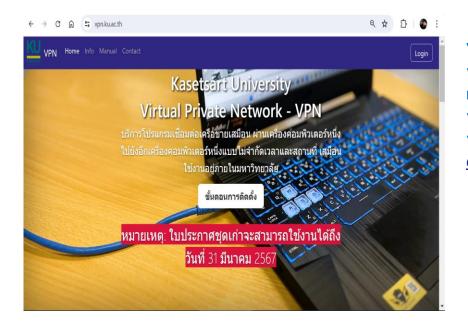

## Virtual Private Network - VPN vpn.ku.ac.th

**VPN** – Virtual Private Network is a program for using virtual computer to connect other computer throught network. For download program via <u>http://vpn.ku.ac.th</u> and manual via <u>https://vpn.ku.ac.th/index.php?content=howtowin</u> <u>dows</u>