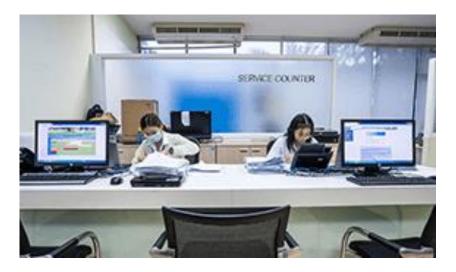

## OCS Services Helpdesk

HELPDESK (IT Support)

HELPDESK is an IT consulting and supporting service via Counter Services 1st floor, OCS Building Call-Center 0-2562-0951-6 Att. 622541-3 e-Mail. helpdesk@ku.ac.th website : <u>https://itsupport.ku.ac.th</u>

#### Services

- •Supporting and Solving IT Problem
- Call Center (IT Support)
- Account Nontri Services (such as change password)
- •Study room booking services (2nd floor)

#### **Services Hours**

HELPDESK (Counter Services) 1st floor, OCS building Monday-Friday: 8.30 a.m. – 8.30 p.m. (Closed on lunch time) Closed on Saturday and Sunday and Official day.

ารยืนยันตัวตนโดยใช้หลายปัจจัย (MFA)