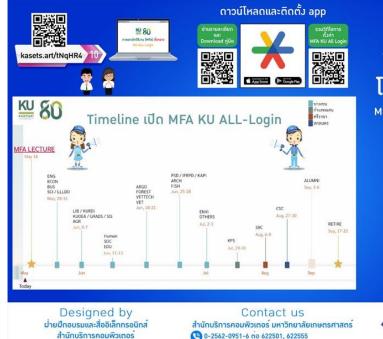

## KU ALL-Login alllogin.ku.ac.th

Q 0-2562-0951-6 no 622501, 622555

am.ocs.ku.ac.th

Helpdesk 622541-3
facebook.com/ocs.ku
itsupport.ku.ac.th

Multi-Factor Authentication (MFA)

two-factor authentication

**KASETSART** UNIVERSITY

#### Sign in <u>KU All Login</u> 2 step with 6 number receive from Google Authenticator Application

Effective from July 2024 onwards \*\* Users need to verify their identity 2 step Otherwise, you will not be able to access the system or website tied to KU All Login